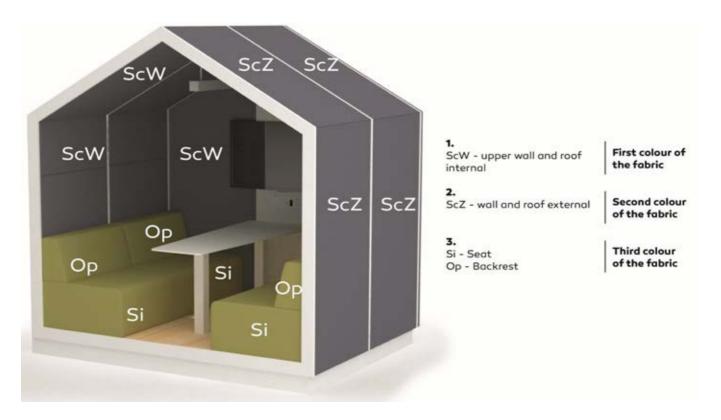

## Upholstery options

Treehouse is delivered partly disassembled. The exact description of the method of installation is available in the technical part of the price list.